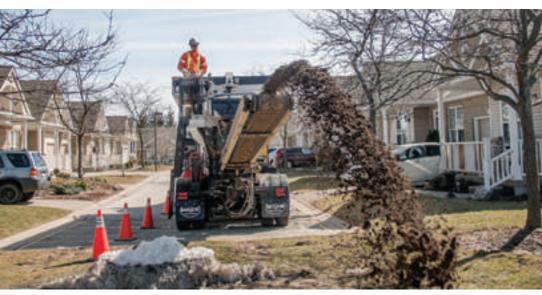

#### **MATERIAL SLINGER:**

One operator can unload up to 21 tons of material in minutes, and reach distances of up to 50 ft from the rear of the truck.

SALES@SUPERSUCKER.CA

## Our equipment is ideal for placing material, such as soil, sand, screenings, gravel, or HPB.