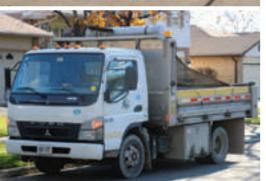

#### **MATERIAL SLINGER:**

One operator can unload up to 21 tons of material in minutes, and reach distances of up to 50 ft from the rear of the truck.

SALES@SUPERSUCKER.CA

## Our equipment is ideal for placing material, such as soil, sand, screenings, gravel, or HPB.