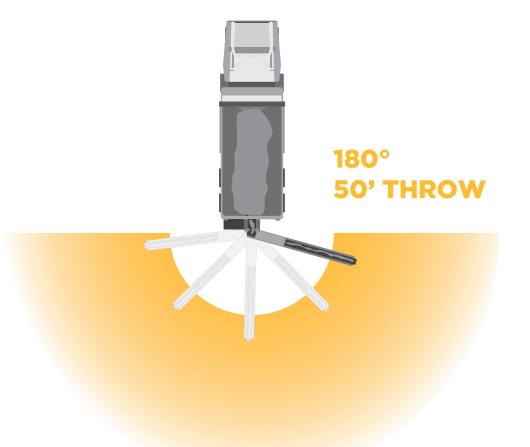

#### **MATERIAL SLINGER:**

One operator can unload up to 21 tons of material in minutes, and reach distances of up to 50 ft from the rear of the truck.

SALES@SUPERSUCKER.CA

• Soil

• Gravel • HPB Sand

•

•

- 50 ft spreading capability
- Variety of materials
- Equipped with pneumatic and gas tampers