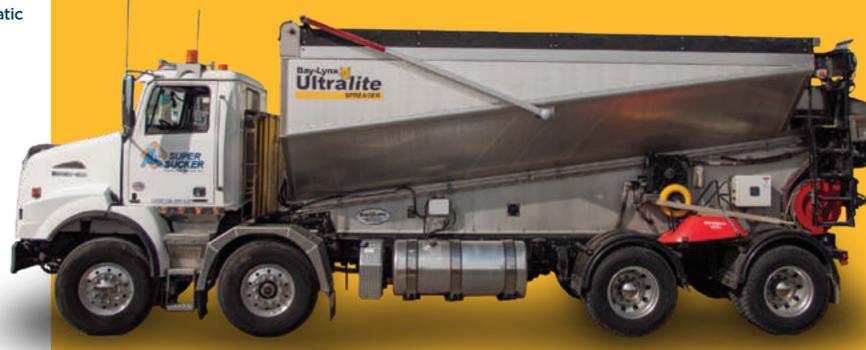

#### **SLINGER TECH. SPECS:**

• 21 ton capacity

**MATERIAL** 

**OPTIONS:** 

Screenings

Newmarket •

London

Mississauga Burlington Hamilton •

• Soil

• Gravel • HPB Sand

•

•

- 50 ft spreading capability
- Variety of materials
- Equipped with pneumatic and gas tampers

#### **MATERIAL SLINGER:**

One operator can unload up to 21 tons of material in minutes, and reach distances of up to 50 ft from the rear of the truck.

SALES@SUPERSUCKER.CA

## Our equipment is ideal for placing material, such as soil, sand, screenings, gravel, or HPB.