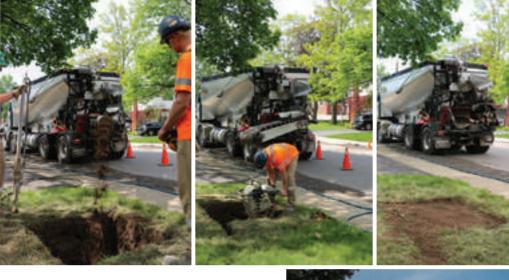

#### **SLINGER APPLICATIONS:**

- Backfilling Services; splice pits, test holes
- Material delivery
- Setting pole holes / anchors

#### **ADDITIONAL** BACKFILL **SERVICES:**

- Bulk Bags
  - 3/4 yard capacity
  - variety of materials
- Recycled Soil
  - pickup or delivery
- Compaction
- Seed/Sod restoration