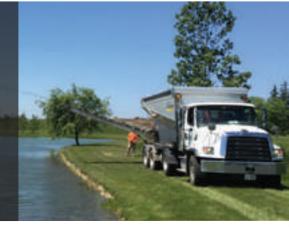

#### **MATERIAL SLINGER:**

One operator can unload up to 21 tons of material in minutes, and reach distances of up to 50 ft from the rear of the truck.

SALES@SUPERSUCKER.CA

## Our equipment is ideal for placing material, such as soil, sand, screenings, gravel, or HPB.

#### **SLINGER APPLICATIONS:**

- Backfilling Services; splice pits, test holes
- Material delivery
- Setting pole holes / anchors