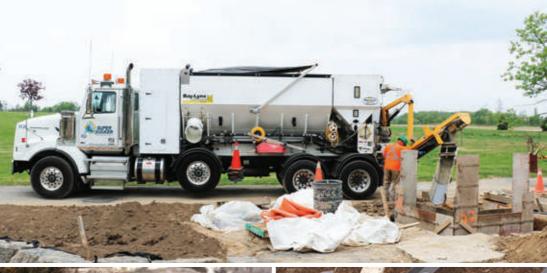

#### **MOBILE CONCRETE MIXERS:**

Our volumetric mobile concrete mixers allow us to prepare various concrete products right on your work site. Made to your exact specifications, including MPa and quantity, our system has a 7.5 m<sup>3</sup> capacity, and acts as the batch plant, guaranteeing the best, freshest concrete products every time. The result is an unmatched combination of features and flexibility. No underload charges; pay only for what you use; variable MPa; fibre and air additives

## **3 REASONS TO USE SUPER SUCKER CONCRETE:**

Our mobile mixer produces

TRUE MPa CONCRETE for your project.

Traditional batch plant concrete begins to degrade and lose WORKABILITY during the time it takes to load and deliver the material to your site.

### Accurate metering results in virtually NO WASTE LEFT ON YOUR SITE requiring disposal.

Our trained technicians control all aspects of production and delivery allowing Super Sucker to provide the best concrete products, in the \*\*exact amount for your project,