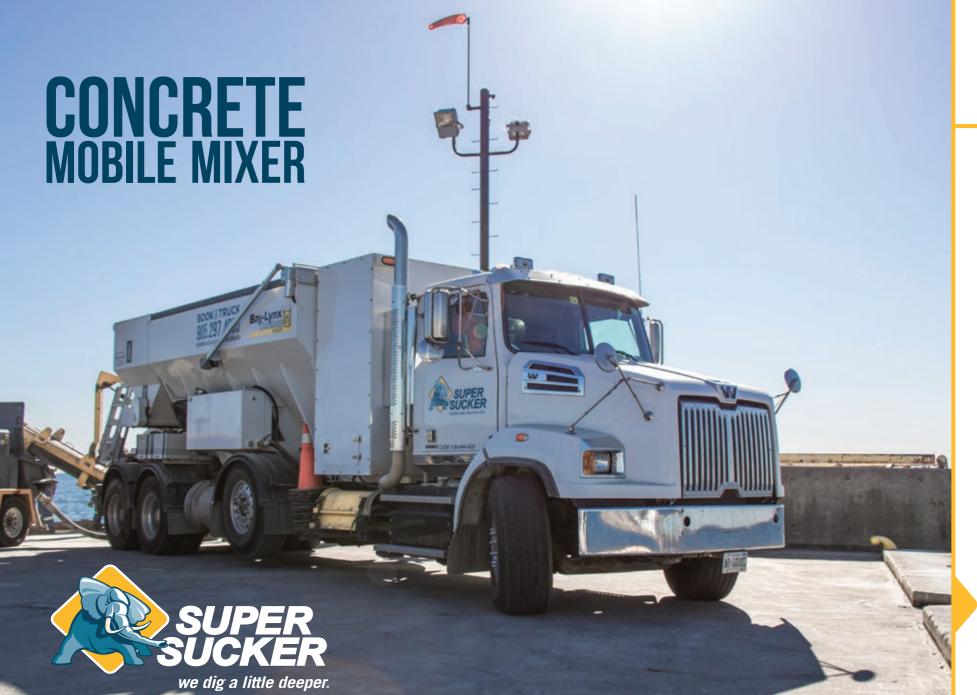

#### **MOBILE CONCRETE MIXERS:**

Our volumetric mobile concrete mixers allow us to prepare various concrete products right on your work site. Made to your exact specifications, including MPa and quantity, our system has a 7.5 m<sup>3</sup> capacity, and acts as the batch plant, guaranteeing the best, freshest concrete products every time. The result is an unmatched combination of features and flexibility. No underload charges; pay only for what you use; variable MPa; fibre and air additives

## **3 REASONS TO USE SUPER SUCKER CONCRETE:**

Our mobile mixer produces

TRUE MPa CONCRETE for your project.

Traditional batch plant concrete begins to degrade and lose WORKABILITY during the time it takes to load and deliver the material to your site.