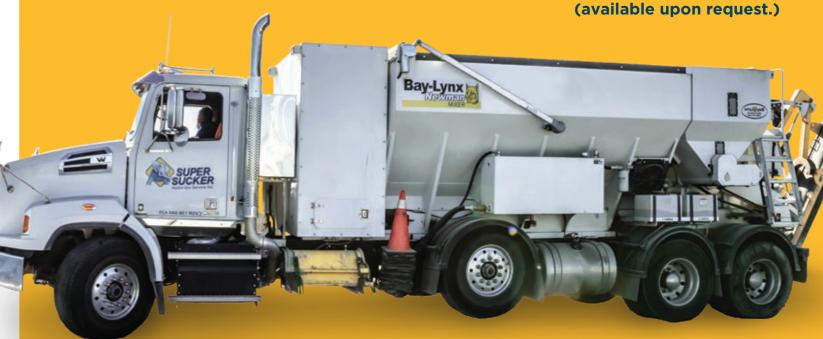

#### **MOBILE CONCRETE MIXERS:**

Our volumetric mobile concrete mixers allow us to prepare various concrete products right on your work site. Made to your exact specifications, including MPa and quantity, our system has a 7.5 m<sup>3</sup> capacity, and acts as the batch plant, guaranteeing the best, freshest concrete products every time. The result is an unmatched combination of features and flexibility. No underload charges; pay only for what you use; variable MPa; fibre and air additives

## **3 REASONS TO USE SUPER SUCKER CONCRETE:**

Our mobile mixer produces

TRUE MPa CONCRETE for your project.

Traditional batch plant concrete begins to degrade and lose WORKABILITY during the time it takes to load and deliver the material to your site.