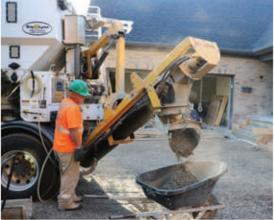

#### **MOBILE CONCRETE MIXERS:**

Our volumetric mobile concrete mixers allow us to prepare various concrete products right on your work site. Made to your exact specifications, including MPa and quantity, our system has a 7.5 m<sup>3</sup> capacity, and acts as the batch plant, guaranteeing the best, freshest concrete products every time. The result is an unmatched combination of features and flexibility. No underload charges; pay only for what you use; variable MPa; fibre and air additives

we make the **EXACT** amount of fresh concrete you need for your project on your site.

(we bill by the ½ m³)

you get ±7 m<sup>3</sup> of material\* previously made at a batch plant brought to your site... (you pay for all of it)