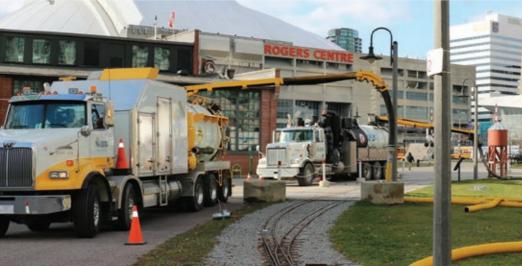

## **FAST RESPONSE, FAST EXCAVATION:**

For over 17 years Super Sucker Hydrovac Service Inc. has been a leading provider of safe, non-destructive hydro vac excavation service, a key component of our integrated services, 'Total Solution Provider' approach.

Super Sucker's extensive knowledge of the needs and hazards of each specific industry brings our clients the most value, where project efficiencies increase, and the risk of damage decreases. With a large and varied fleet, we have the equipment to do the job right - quickly and safely.