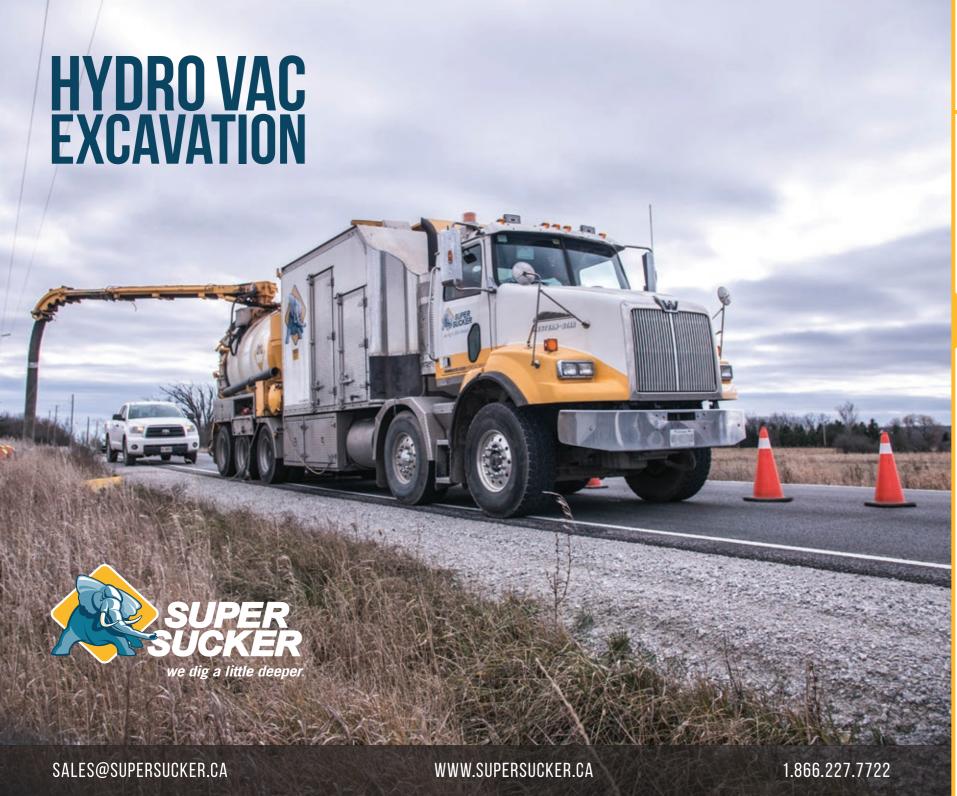

## **FAST RESPONSE, FAST EXCAVATION:**

For over 17 years Super Sucker Hydrovac Service Inc. has been a leading provider of safe, non-destructive hydro vac excavation service, a key component of our integrated services, 'Total Solution Provider' approach.

Super Sucker's extensive knowledge of the needs and hazards of each specific industry brings our clients the most value, where project efficiencies increase, and the risk of damage decreases. With a large and varied fleet, we have the equipment to do the job right - quickly and safely.