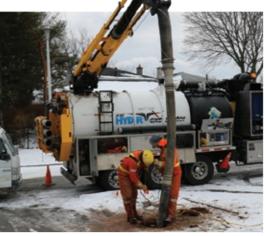

# SUPER SUCKER ADVANTAGE:

- Operated by highly trained, two person crews
- Higher capacity trucks for larger excavations
- Smaller, manueverable trucks for tight work environments.
- Truck mounted water heaters enable cutting through ground frost, for all season operation.
- Capable of working over 300 ft (+90 m) away from the truck by utilizing remote hose.
- Alternate Locate Agreements (ALAs)
- Super Sleeve<sup>™</sup> Excavation Security program

## **HYDRO VAC APPLICATIONS**

- Daylighting or Potholing
- Trenching
- Pole Hole Excavation
- Curb Box Replacements
- Culvert Cleanouts
- Tree Roots