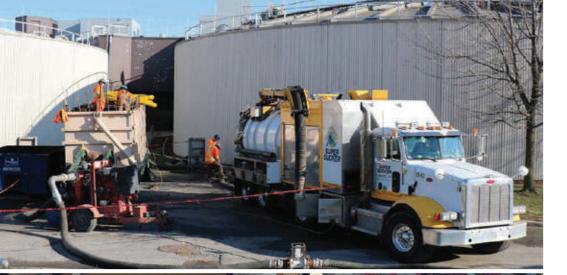

## **HYDRO VAC APPLICATIONS**

- Daylighting or Potholing
- Trenching
- Pole Hole Excavation
- Curb Box Replacements
- Culvert Cleanouts
- Tree Roots